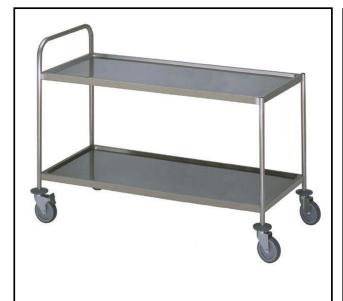

# Meal Distribution System 2 Tier Service trolley with 1 handle 900x800mm

| ITEM #  |  |  |
|---------|--|--|
| MODEL # |  |  |
| NAME #  |  |  |
|         |  |  |
| SIS #   |  |  |
| AIA #   |  |  |

361228 (STR902HV)

2-tier Service Trolley with handle, 900mm, h=800

#### Item No.

Constructed in 304 AISI stainless steel. Framework in mm25 tubing, completely welded. Seamless, sound-absorbing, shelves with double-folded edges. Shelves are welded to the framework. The handles are an extension of the load-bearing frame. N. 4 swivelling castors, two with brakes, mm125 in diameter, fitted with plastic bumpers. N.2 shelves mm900x600. Load capacity: 100 kg, uniformly distributed.

#### **Main Features**

- Service trolley with a loading capacity if 100 kg, evenly distributed.
- Seamless sound-absorbing shelves with double-folded edges welded to the framework.
- Shelf edges height prevents transported goods from falling.
- Strong ergonomic handle, extended from load-bearing frame.
- Equipped with 4 rubber bumpers and 4 swivelling wheels, 2 of which with breaks.