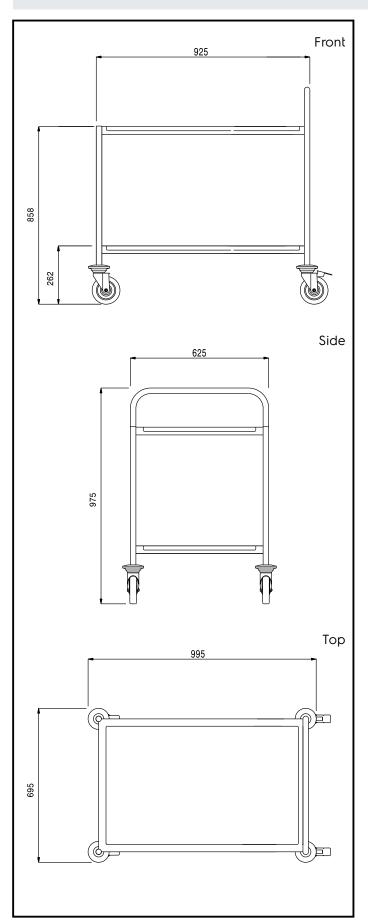

## **Key Information:**

External dimensions, Width:

361228 (STR902HV)995 mmExternal dimensions, Depth:695 mmExternal dimensions, Height:975 mmNet weight:27 kg

Meal Distribution System 2 Tier Service trolley with 1 handle 900x800mm